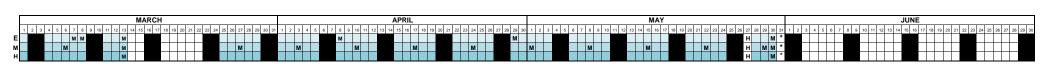

# **ALL SCHOOLS:**

- First day of school for ALL students August 6
- Fall Break November 19-23
- Winter Break December 17 January 7
- Spring Break March 14 22
- Last Day of School for all K-12 students May 30

#### 2019:

January 14 February 4 March 7, 8, 13 April 8, 29 May 30

#### 2019:

January 16, 30 February 6, 27 March 6, 13, 27 April 3, 10, 17, 24 May 1, 8, 15, 22, 29, 30

# All Secondary:

October 5 - End of First Quarter December 14 - End of Second Quarter March 13 - End of Third Quarter May 30 - End of Fourth Quarter

# **LEGEND**

M = Minimum Day for Students = Weekend

= vveekena

\* = Teacher Preparation Day H = Holiday

E: Elementary Schools
M: Middle Schools
H: High Schools