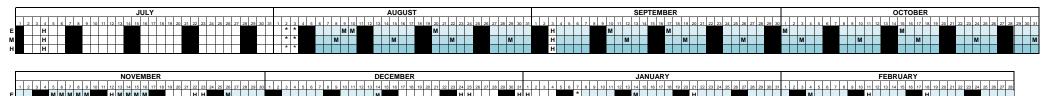

# **ALL SCHOOLS:**

- First day of school for ALL students August 6
- Fall Break November 19-23
- Winter Break December 17 January 7
- Spring Break March 14 22
- Last Day of School for all K-12 students May 30

#### 2018:

August 9, 10, 20 September 10, 17 October 1, 15 November 5-16 Parent Conferences

November 26 December 14

#### 2019:

January 14 February 4 March 7, 8, 13 April 8, 29 May 30

#### All Elementary:

October 26 - End of First Trimester February 15 - End of Second Trimester May 30- End of Third Trimester

# <u>2018</u>:

August 8, 15, 22, 29 September 12, 19, 26 October 3, 10, 17, 24, 31 November 7, 28 December 5, 14

#### 2019:

January 16, 30 February 6, 27 March 6, 13, 27 April 3, 10, 17, 24 May 1, 8, 15, 22, 29, 30

#### HOLIDAYS FOR ALL SCHOOLS:

July 4 Independence Day September 3 Labor Day November 12 Veterans' Day November 22-23 Thanksgiving Holiday December 24 Christmas Eve December 25 Christmas Day December 31 In Lieu of Admissions Day January 1 New Year's Day January 21 Dr. Martin Luther King, Jr's Day February 11 Lincoln's Day February 18 Presidents' Day May 27 Memorial Day

# **LEGEND**

M = Minimum Day for Students = Weekend

= vveekena

\* = Teacher Preparation Day H = Holiday

E: Elementary Schools
M: Middle Schools
H: High Schools